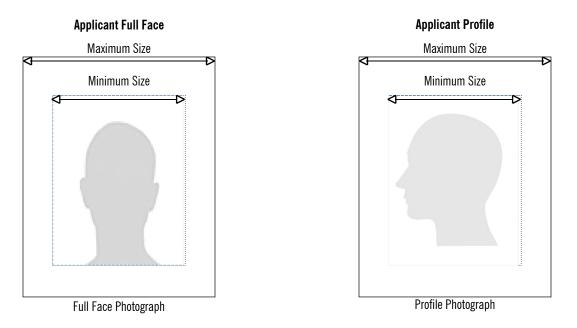

# PHOTOGRAPH TEMPLATE Applicants Only

For a work permit grant, permanent residency or status - provide Full Face and Profile photos. For a work permit renewal - provide Full Face photo.

#### Instructions:

- For Work Permit Grant, Permanent Residency and Cayman Status applications, provide Full Face and Profile photos (2 photos).
- For Work Permit Renewal applications, provide Full Face photo (1 photo).
- Print Last Name, First Name(s), and Date of Birth on the back of each photograph.
- The photograph must:
- be a "passport type" photograph
- be in colour
- be taken within the past 12 months
- show full face (shoulders and above)
- have no head covering
- have a plain white background
- be between 45mm by 35mm (1.77 inches by 1.38 inches) and 63mm by 50mm (2.5 inches by 2 inches), see diagram below
- ${\ensuremath{\,\bullet\,}}$  be unmounted
- be printed on normal photographic paper
- if digital, have resolution of at least 800 dpi (dots per inch)
- Blurred photographs will not be accepted.
- Stick-on labels will not be accepted.